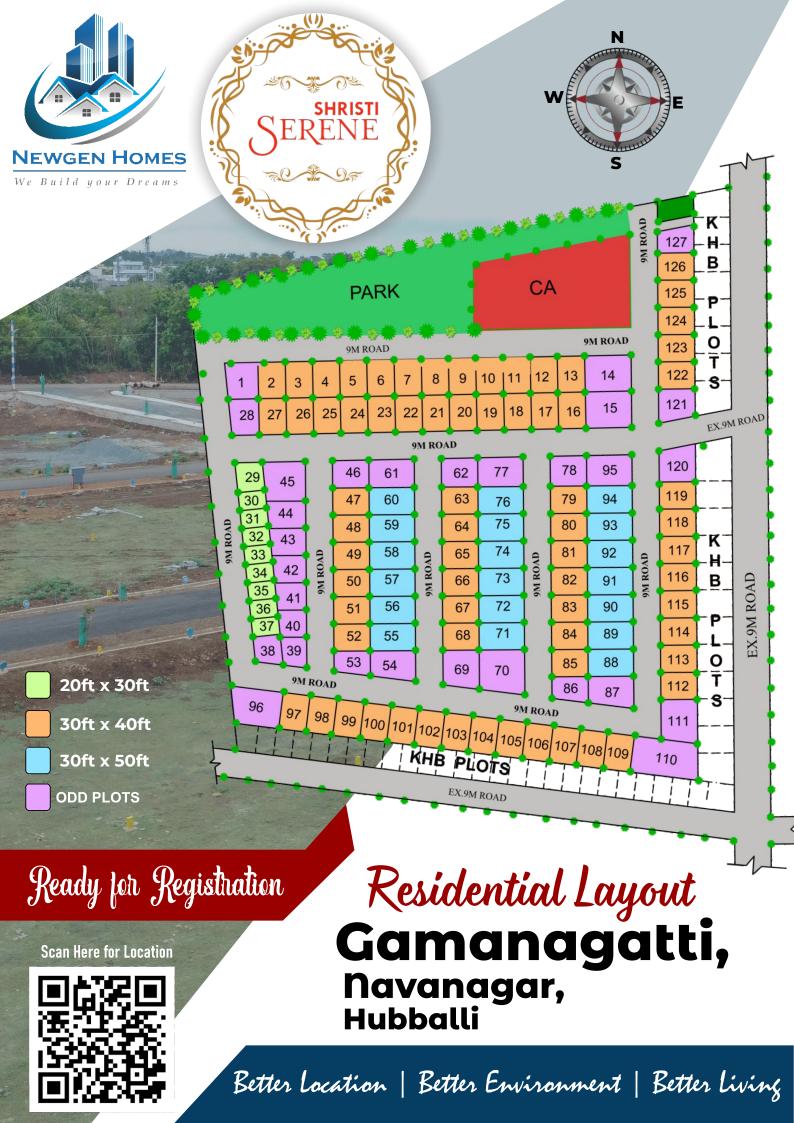

## AMENITIES

Plots as per VASTU

Support safe traffic flow

Strictly adhering HDUDA & HDMC Bylaws

Waterline facility through HDPE pipe

Electricity street lighting, Underground electricity supply

Garden - Kids Play

Walking with sitting bench

Nature Friendly layout

We Build your Dreams

"Invest for the future"

## AREA HIGHLIGHTS

National Highway

Gamanagatti Industrial Area

For More

Info

Navanagar

Law University

**G**7349028911

**O**9019450416

**O**9035732351

**RTO** 

A Residential Layout At Sy.No.230 Gamanagatti,Navanagar,Hubballi

> ♀ #115 Marvel Signet Opp. Karnataka Bank, Shirur Park Road, Hubballi -21 ⊠info@newgenhomes.in @www.newgenhomes.in